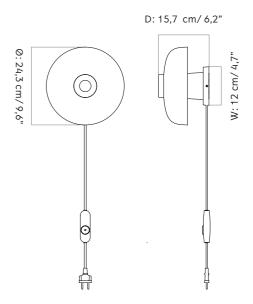

#### ENVIRONMENT Indoor

DIMENSIONS D: 15,7 cm/ 6,2" W: 12 cm/ 4,7" Ø: 24,3 cm/ 9,6"