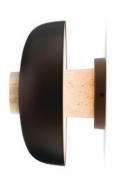

# REVERSE WALL LAMP Designed by *Aleksandar Lazic*

Lamp is inspired by both the tension and harmony created by geometric constraints. The lamp's wall mount is crafted from untreated travertine stone, shaped into a conical form with natural imperfections that celebrate the beauty of organic textures. In contrast, the curved shade is made from anodised bronzed aluminium with a smooth finish for a polished touch. The lamp features an opal diffuser for even light diffusion and a warm, ambient glow.

For retail use, the lamp features an intuitive dimmer, allowing seamless brightness control, with a switch-free cord for a clean aesthetic. The contract version is tailored for commercial spaces, with a rotary dimmer on the cord for easy access and a decorative, non-functional top button. It too supports hardwired installation, ideal for hotels, offices and public spaces. Both versions can be hardwired for a more seamless installation.