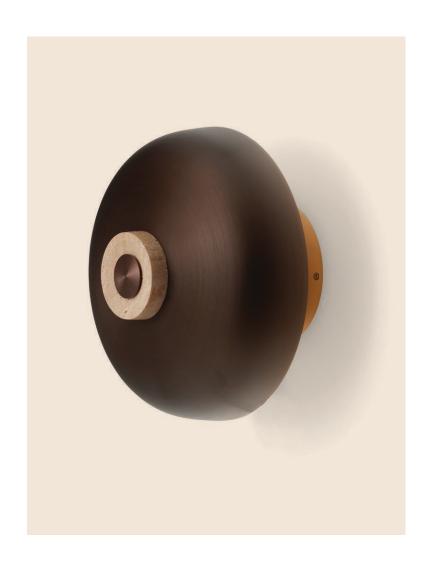

# REVERSE WALL LAMP Designed by *Aleksandar Lazic*

Lamp is inspired by both the tension and harmony created by geometric constraints. The lamp's wall mount is crafted from untreated travertine stone, shaped into a conical form with natural imperfections that celebrate the beauty of organic textures. In contrast, the curved shade is made from anodised bronzed aluminium with a smooth finish for a polished touch. The lamp features an opal diffuser for even light diffusion and a warm, ambient glow.

#### PRODUCTION PROCESS

Spun aluminium shade with anodized colour, milled aluminium knob, and raw polished travertine base.

COLOUR Beige (Pantone 7531C) Bronzed brass